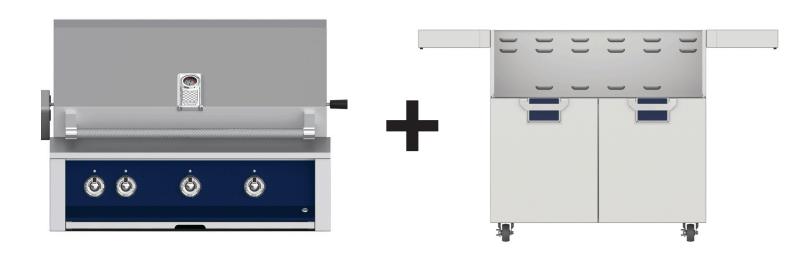

Aspire Outdoor Promotion Grill Head + Two Qualifying Products

July 1st, 2025 - September 30th, 2025

# 40% INSTANT REBATE ANY ASPIRE Freestanding Cart when you purchase one ASPIRE Grill Head.

Orders must be placed between July 1st, 2025-September 30th, 2025. For Promotional Offers, Terms and Conditions, please scan QR code.