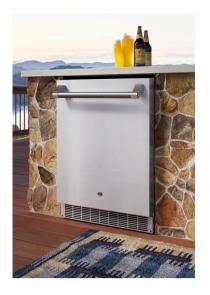

# ASPIRE

**BUY ONE** 

Aspire Grill Head + Two Qualifying Products

GET A FREE

ERS24 Undercounter Refrigerator (Valued at \$1,899)

July 1st, 2025 - September 30th, 2025