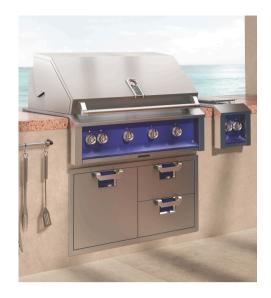

# ASPIRE

**BUY ONE** 

Aspire Grill Head + Two Qualifying Products

GET A FREE

ERS24 Undercounter Refrigerator (Valued at \$1,899)

July 1st, 2025 - September 30th, 2025

Aspire Outdoor Promotion Grill Head + Two Qualifying Products

July 1st, 2025 - September 30th, 2025