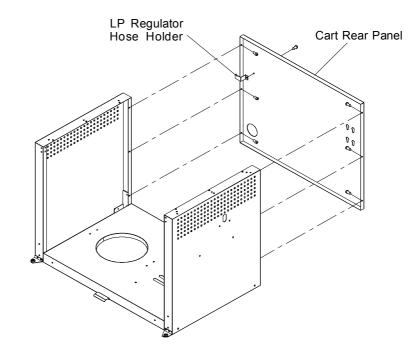

## 3 Install Cart Rear Panel and Hose Holder

- □ Install the Cart Rear Panel to the Cart Side Panels using 6 Pan Head Screws 3/16"x3/8" and tighten securely as shown.
- Attach the Regulator Hose Holder onto the left side of Cart Rear Panel using 1 Pan Head Screw 3/16"x3/8" and tighten securely as shown.
- Tighten all screws on the Bottom Panel securely.