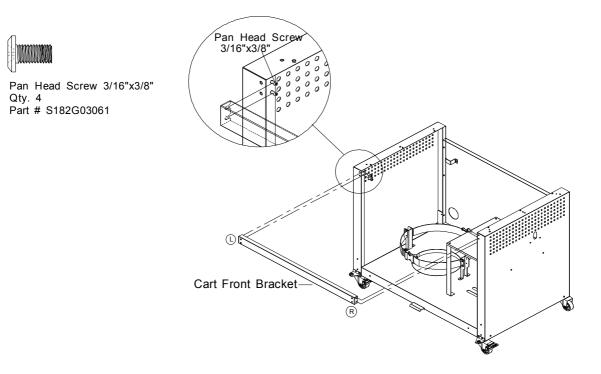

#### Install Cart Front Bracket

☐ Attach 2 Pan Head Screws 3/16"x3/8" to the front inside edges of both Cart Side Panels, tighten it half way only. Install the Cart Front Bracket to the Cart Side Panels with the notchs on both ends match the screws. Fully tighten the screws to secure the Cart Front Bracket.