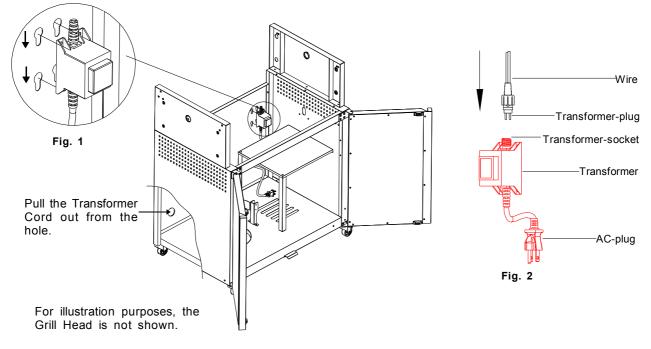

s on the Grill Bowl with the holes on the Trim Panels. Insert the 8 Phillips Head Screws 3/16"x1-5/8" and tighten securely.





#### 12

#### Install Transformer

- Open the Doors, locate the 4 key holes on the right side of Cart Rear Panel as shown.
  Attach Transformer to the Cart Rear Panel by inserting 4 stud bolts on the Transformer into the 4 key holes on the Cart Rear Panel. Press the Transformer downwards until it rest firmly in place.(See Fig.1)
- □ Insert Transformer-Plug into Transformer-Socket and tighten securely. (See Fig. 2)
- □ Pull out the Transformer Cord from the hole on the left side of Cart Rear Panel.
- Connect the Transformer power supply cord plug into a properly grounded 120V AC outlet.
- Turn on the Grill Lights by pushing the Light Switch on the Control Panel.



## 13 Install LED Control Box(For OB26 & OB32 only)

- □ Open the Doors, locate the LED Control Box on the right side.
- □ The LED Control Box is assembled with a old Mounting Bracket for built-in model. Detach the Bracket by removing the two screws.(See Fig.3)
- Replace the Bracket for Cart model. Attach the new Mounting Bracket to the Control Box by using the same screws removed and tighten securely. (See Fig. 4)
- □ Attach 2 Pan Head Screws 3/16"x3/8" to the front inside edge of Right Cart Side Panel as shown. Tighten the screws only half way. Install the Control Box to the Right Cart Side Panel by aligning the two keyholes in the Mounting Bracket with two screws. Make sure the screw heads are engaged with keyhole slots, pressing the Bracket downward until it rest in place firmly. Dou