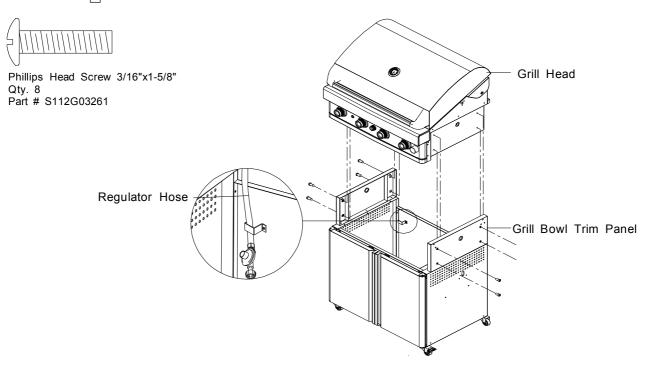

#### Install Grill Head

- □ With the help of your assistants, lift the Grill Head and place it on the top of the Grill Bowl Trim Panels. Make sure the regulator hose sits inside the hose holder as shown.
- Align the holes on the Grill Bowl with the holes on the Trim Panels. Insert the 8 Phillips Head Screws 3/16"x1-5/8" and tighten securely.