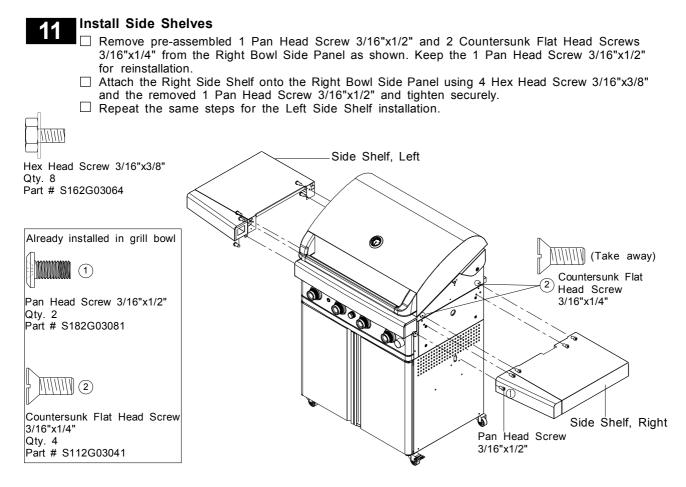

### 9 Install Left/Right Grill Bowl Trim Panel

- □ Install the Left Grill Bowl Trim Panel on the top of the Left Cart Side Panel using 3 Pan Head Screws 3/16"x3/8" and tighten securely as shown.
- Repeat the same steps for the Right Grill Bowl Trim Panel.

#### Install Grill Head

- □ With the help of your assistants, lift the Grill Head and place it on the top of the Grill Bowl Trim Panels. Make sure the regulator hose sits inside the hose holder as shown.
- Align the holes on the Grill Bowl with the holes on the Trim Panels. Insert the 8 Phillips Head Screws 3/16"x1-5/8" and tighten securely.