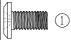

# Hardware Diagram for Model UN2616ACT & UN3216ACT

Pan Head Screw 1/4"x3/8" Qty. 12 Part # S182G04061

Hex Head Screw 3/16"x3/8" Qty. 8 Part # S162G03064

Pan Head Screw 3/16"x3/8" Qty. 59 Part # S182G03061

Pan Head Screw 3/16"x1/2" Qty. 2 Part # S182G03081