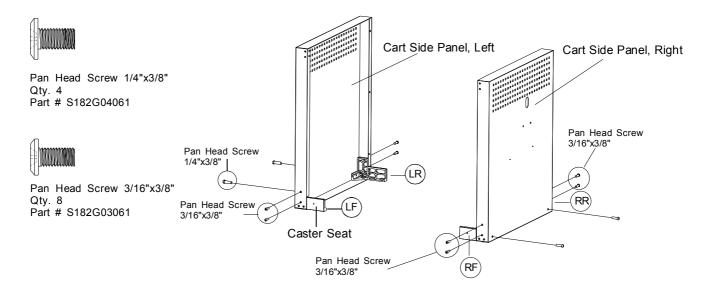

#### Install Caster Seats

- Attach the Left Front(LF) and Left Rear(LR) Caster Seats on the Left Cart Side Panel using 2 Pan Head Screws 1/4"x3/8" and 4 Pan Head Screws 3/16"x3/8" and tighten securely as shown.
- $\hfill\square$  Repeat the same steps on the Right Side.