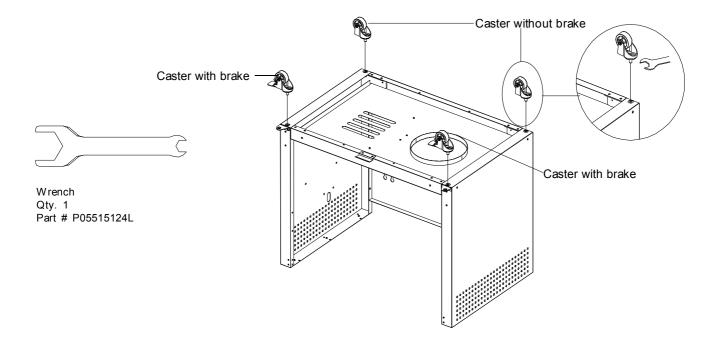

#### Install Casters

Turn the Cart upside down and place it on the flat ground as shown.
 Install 4 Casters into the threaded holes on the Caster Seats. Make sure the 2 Casters with brakes are installed at the front. Turn the threaded stem by hand, clockwise until it stops. Tighten securely with the provided wrench.