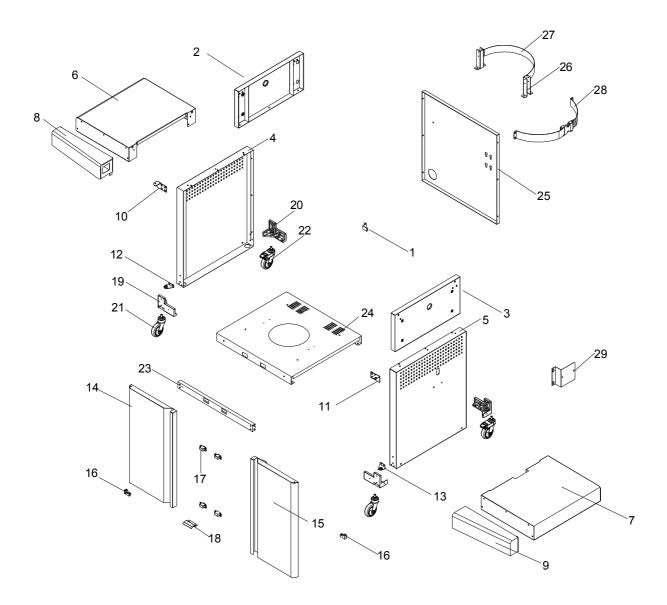

# Parts Diagram for Model UN2616ACT

# Parts List for Model UN2616ACT

| KEY | DESTRIPTION                          | PART#      | QTY. |
|-----|--------------------------------------|------------|------|
| 1   | LP Regulator Hose Holder             | P055360034 | 1    |
| 2   | Grill Bowl Trim Panel, Left          | P007420264 | 1    |
| 3   | Grill Bowl Trim Panel, Right         | P007430564 | 1    |
| 4   | Cart Side Panel, Left                | P076020294 | 1    |
| 5   | Cart Side Panel, Right               | P076030324 | 1    |
| 6   | Side Shelf, Left                     | P011060544 | 1    |
| 7   | Side Shelf, Right                    | P011070494 | 1    |
| 8   | Side Shelf Trim Plate, Left          | P075030304 | 1    |
| 9   | Side Shelf Trim Plate, Right         | P075020384 | 1    |
| 10  | Door Bracket, Left/Upper             | P03313031F | 1    |
| 11  | Door Bracket, Right/Upper            | P03313032F | 1    |
| 12  | Door Bracket, Left/Lower             | P03313033F | 1    |
| 13  | Door Bracket, Right/Lower            | P03313034F | 1    |
| 14  | Door Assembly, Left                  | P043050624 | 1    |
| 15  | Door Assembly, Right                 | P043060324 | 1    |
| 16  | Door Hinge                           | Y0550002   | 2    |
| 17  | Door Magnet                          | P05523056L | 4    |
| 18  | Door Guide Plate                     | P05510137A | 1    |
| 19  | Caster Seat, Left Front & Right Rear | P05327064H | 2    |
| 20  | Caster Seat, Right Front & Left Rear | P05327065H | 2    |
| 21  | Caster, 2" without Brake             | P05104008A | 2    |
| 22  | Caster, 2" with Brake                | P05104009A | 2    |
| 23  | Cart Front Bracket                   | P033050734 | 1    |
| 24  | Cart Bottom Panel(LPG)               | P010080454 | 1    |
| 25  | Cart Rear Panel                      | P077021464 | 1    |
| 26  | Tank Holder Bracket (LPG)            | P040090354 | 2    |
| 27  | Tank Holder (LPG)                    | P053590034 | 1    |
| 28  | Tank Fastening Strap (LPG)           | P05314002V | 1    |
| 29  | Control Box Bracket                  | P03343018C | 1    |
|     | Operator's Manual                    | P80151138A | 1    |