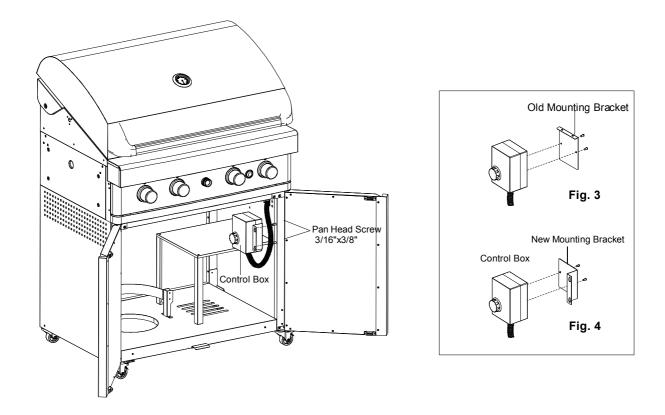

## 13 Install LED Control Box(For OB26 & OB32 only)

- □ Open the Doors, locate the LED Control Box on the right side.
- □ The LED Control Box is assembled with a old Mounting Bracket for built-in model. Detach the Bracket by removing the two screws.(See Fig.3)
- Replace the Bracket for Cart model. Attach the new Mounting Bracket to the Control Box by using the same screws removed and tighten securely. (See Fig. 4)
- □ Attach 2 Pan Head Screws 3/16"x3/8" to the front inside edge of Right Cart Side Panel as shown. Tighten the screws only half way. Install the Control Box to the Right Cart Side Panel by aligning the two keyholes in the Mounting Bracket with two screws. Make sure the screw heads are engaged with keyhole slots, pressing the Bracket downward until it rest in place firmly. Double check the wire outlet of the Control Box is facing downward prior tightening the screws to secure the Control Box in place as shown.