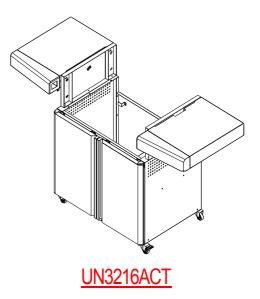

# Parts Diagram for Model UN3216ACT

# Parts List for Model UN3216ACT

| KEY | DESTRIPTION                          | PART#      | QTY. |
|-----|--------------------------------------|------------|------|
| 1   | LP Regulator Hose Holder             | P055360034 | 1    |
| 2   | Grill Bowl Trim Panel, Left          | P007420264 | 1    |
| 3   | Grill Bowl Trim Panel, Right         | P007430564 | 1    |
| 4   | Cart Side Panel, Left                | P076020294 | 1    |
| 5   | Cart Side Panel, Right               | P076030324 | 1    |
| 6   | Side Shelf, Left                     | P011060544 | 1    |
| 7   | Side Shelf, Right                    | P011070494 | 1    |
| 8   | Side Shelf Trim Plate, Left          | P075030304 | 1    |
| 9   | Side Shelf Trim Plate, Right         | P075020384 | 1    |
| 10  | Door Bracket, Left/Upper             | P03313031F | 1    |
| 11  | Door Bracket, Right/Upper            | P03313032F | 1    |
| 12  | Door Bracket, Left/Lower             | P03313033F | 1    |
| 13  | Door Bracket, Right/Lower            | P03313034F | 1    |
| 14  | Door Assembly, Left                  | P04305061G | 1    |
| 15  | Door Assembly, Right                 | P04306031G | 1    |
| 16  | Door Hinge                           | Y0550002   | 2    |
| 17  | Door Magnet                          | P05523056L | 4    |
| 18  | Door Guide Plate                     | P05510137A | 1    |
| 19  | Caster Seat, Left Front & Right Rear | P05327064H | 2    |
| 20  | Caster Seat, Right Front & Left Rear | P05327065H | 2    |
| 21  | Caster, 2" without Brake             | P05104008A | 2    |
| 22  | Caster, 2" with Brake                | P05104009A | 2    |
| 23  | Cart Front Bracket                   | P033060414 | 1    |
| 24  | Cart Bottom Panel(LPG)               | P010080444 | 1    |
| 25  | Cart Rear Panel                      | P077021474 | 1    |
| 26  | Cart Partition Panel                 | P075120184 | 1    |
| 27  | Cart Partition Panel Bracket         | P033040684 | 2    |
| 28  | Tank Holder Bracket (LPG)            | P040090354 | 2    |
| 29  | Tank Holder (LPG)                    | P053590034 | 1    |
| 30  | Tank Fastening Strap (LPG)           | P05314002V | 1    |
| 31  | Control Box Bracket                  | P03343018C | 1    |
|     | Operator's Manual                    | P80151138A | 1    |