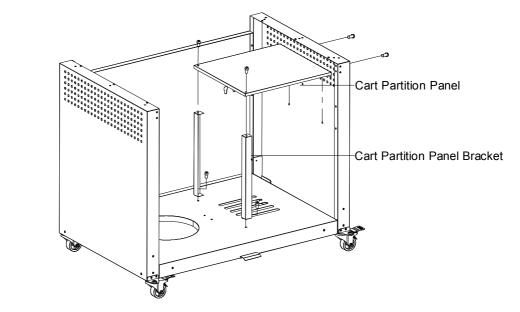

#### Install Cart Partition Panel Bracket and Cart Partition Panel (For UN3216ACT only)

- □ Install the Cart Partition Panel Brackets onto the Cart Bottom Panel using 2 Pan Head Screw 3/16"x3/8" as shown.
- Align the 2 holes on the Cart Partition Panel with the 2 holes on the Cart Partition Panel Bracket. Insert
  2 Pan Head Screws 3/16"x3/8" and tighten them.
- □ Align the 2 holes on the Cart Partition Panel with the 2 holes on the Right Side Panel. Insert 2 Pan Head Screws 3/16"x3/8" and tighten them.
- ☐ Tighten all screws securely.

Pan Head Screw 3/16"x3/8"

Part # S182G03061

Qty. 6

6