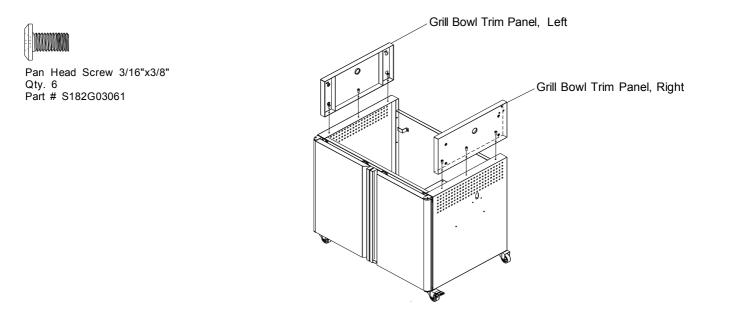

### 9 Install Left/Right Grill Bowl Trim Panel

- □ Install the Left Grill Bowl Trim Panel on the top of the Left Cart Side Panel using 3 Pan Head Screws 3/16"x3/8" and tighten securely as shown.
- Repeat the same steps for the Right Grill Bowl Trim Panel.