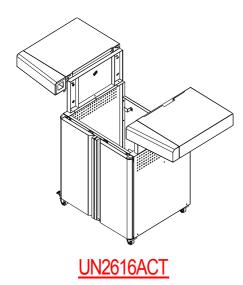

# Parts Diagram for Model UN2616ACT

# Parts List for Model UN2616ACT

| KEY | DESTRIPTION                          | PART#      | QTY. |
|-----|--------------------------------------|------------|------|
| 1   | LP Regulator Hose Holder             | P055360034 | 1    |
| 2   | Grill Bowl Trim Panel, Left          | P007420264 | 1    |
| 3   | Grill Bowl Trim Panel, Right         | P007430564 | 1    |
| 4   | Cart Side Panel, Left                | P076020294 | 1    |
| 5   | Cart Side Panel, Right               | P076030324 | 1    |
| 6   | Side Shelf, Left                     | P011060544 | 1    |
| 7   | Side Shelf, Right                    | P011070494 | 1    |
| 8   | Side Shelf Trim Plate, Left          | P075030304 | 1    |
| 9   | Side Shelf Trim Plate, Right         | P075020384 | 1    |
| 10  | Door Bracket, Left/Upper             | P03313031F | 1    |
| 11  | Door Bracket, Right/Upper            | P03313032F | 1    |
| 12  | Door Bracket, Left/Lower             | P03313033F | 1    |
| 13  | Door Bracket, Right/Lower            | P03313034F | 1    |
| 14  | Door Assembly, Left                  | P043050624 | 1    |
| 15  | Door Assembly, Right                 | P043060324 | 1    |
| 16  | Door Hinge                           | Y0550002   | 2    |
| 17  | Door Magnet                          | P05523056L | 4    |
| 18  | Door Guide Plate                     | P05510137A | 1    |
| 19  | Caster Seat, Left Front & Right Rear | P05327064H | 2    |
| 20  | Caster Seat, Right Front & Left Rear | P05327065H | 2    |
| 21  | Caster, 2" without Brake             | P05104008A | 2    |
| 22  | Caster, 2" with Brake                | P05104009A | 2    |
| 23  | Cart Front Bracket                   | P033050734 | 1    |
| 24  | Cart Bottom Panel(LPG)               | P010080454 | 1    |
| 25  | Cart Rear Panel                      | P077021464 | 1    |
| 26  | Tank Holder Bracket (LPG)            | P040090354 | 2    |
| 27  | Tank Holder (LPG)                    | P053590034 | 1    |
| 28  | Tank Fastening Strap (LPG)           | P05314002V | 1    |
| 29  | Control Box Bracket                  | P03343018C | 1    |
|     | Operator's Manual                    | P80151138A | 1    |