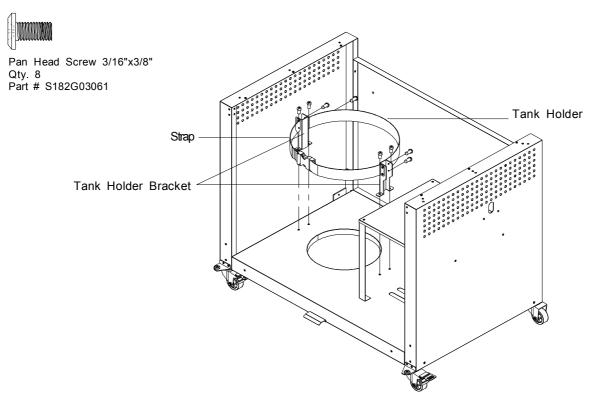

#### Install Tank Holder and Holder Assembly

- □ Attach Tank Holder to the Tank Holder Brackets. Align the 4 holes on the Tank Holder with the 4 holes on the Tank Holder Brackets(2 holes on each bracket). Insert 4 Pad Head Screws 3/16"x3/8" and tighten securely.
- □ Attach the Tank Holder Assembly to the Cart Bottom Panel and make sure the strap is facing to the front. Align the 4 holes(2 holes on each bracket) on the bottom of the Tank Holder Brackets with the 4 holes on the Cart Bottom Panel. Insert 4 Pan Head Screws 3/16"x3/8" and tighten securely.