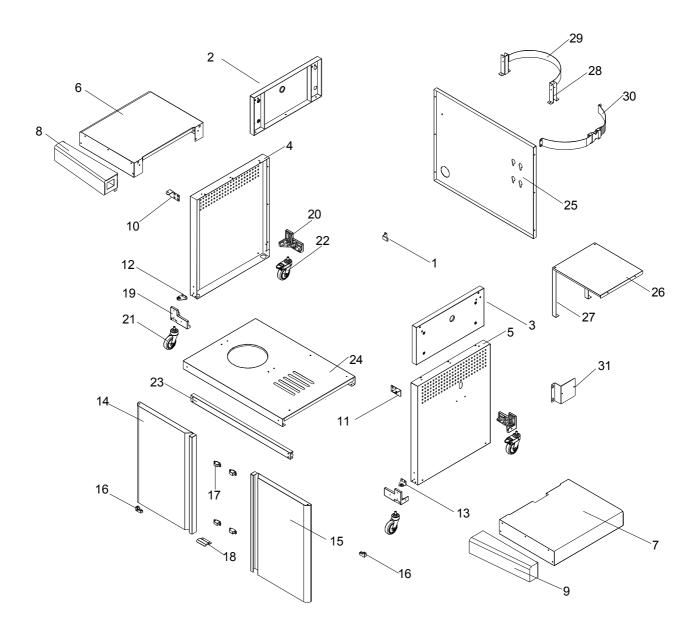

# Parts Diagram for Model UN3216ACT

# Parts List for Model UN3216ACT

| KEY | DESTRIPTION                          | PART#      | QTY. |
|-----|--------------------------------------|------------|------|
| 1   | LP Regulator Hose Holder             | P055360034 | 1    |
| 2   | Grill Bowl Trim Panel, Left          | P007420264 | 1    |
| 3   | Grill Bowl Trim Panel, Right         | P007430564 | 1    |
| 4   | Cart Side Panel, Left                | P076020294 | 1    |
| 5   | Cart Side Panel, Right               | P076030324 | 1    |
| 6   | Side Shelf, Left                     | P011060544 | 1    |
| 7   | Side Shelf, Right                    | P011070494 | 1    |
| 8   | Side Shelf Trim Plate, Left          | P075030304 | 1    |
| 9   | Side Shelf Trim Plate, Right         | P075020384 | 1    |
| 10  | Door Bracket, Left/Upper             | P03313031F | 1    |
| 11  | Door Bracket, Right/Upper            | P03313032F | 1    |
| 12  | Door Bracket, Left/Lower             | P03313033F | 1    |
| 13  | Door Bracket, Right/Lower            | P03313034F | 1    |
| 14  | Door Assembly, Left                  | P04305061G | 1    |
| 15  | Door Assembly, Right                 | P04306031G | 1    |
| 16  | Door Hinge                           | Y0550002   | 2    |
| 17  | Door Magnet                          | P05523056L | 4    |
| 18  | Door Guide Plate                     | P05510137A | 1    |
| 19  | Caster Seat, Left Front & Right Rear | P05327064H | 2    |
| 20  | Caster Seat, Right Front & Left Rear | P05327065H | 2    |
| 21  | Caster, 2" without Brake             | P05104008A | 2    |
| 22  | Caster, 2" with Brake                | P05104009A | 2    |
| 23  | Cart Front Bracket                   | P033060414 | 1    |
| 24  | Cart Bottom Panel(LPG)               | P010080444 | 1    |
| 25  | Cart Rear Panel                      | P077021474 | 1    |
| 26  | Cart Partition Panel                 | P075120184 | 1    |
| 27  | Cart Partition Panel Bracket         | P033040684 | 2    |
| 28  | Tank Holder Bracket (LPG)            | P040090354 | 2    |
| 29  | Tank Holder (LPG)                    | P053590034 | 1    |
| 30  | Tank Fastening Strap (LPG)           | P05314002V | 1    |
| 31  | Control Box Bracket                  | P03343018C | 1    |
|     | Operator's Manual                    | P80151138A | 1    |