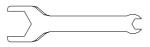

# Hardware Diagram for Model UN2616ACT & UN3216ACT

Pan Head Screw 1/4"x3/8" Qty. 12 Part # S182G04061

Hex Head Screw 3/16"x3/8" Qty. 8 Part # S162G03064

Pan Head Screw 3/16"x3/8" Qty. 59 Part # S182G03061

Wrench Qty. 1 Part # P05515124L

Phillips Head Screw 3/16"x1-5/8" Qty. 8 Part # S112G03261

| Already  | installed | in | grill | bowl |
|----------|-----------|----|-------|------|
| side par | nels      |    |       |      |
|          |           |    |       |      |

#### Install Casters

Turn the Cart upside down and place it on the flat ground as shown.
 Install 4 Casters into the threaded holes on the Caster Seats. Make sure the 2 Casters with brakes are installed at the front. Turn the threaded stem by hand, clockwise until it stops. Tighten securely with the provided wrench.