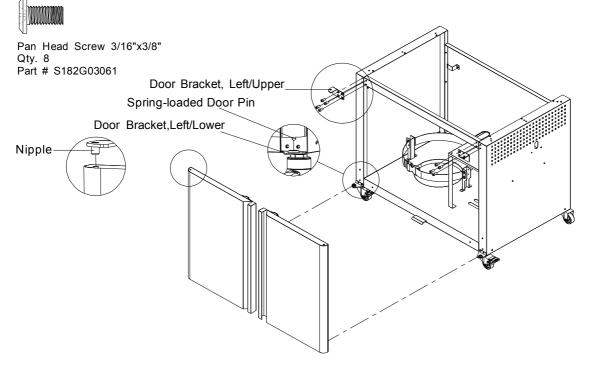

## Install Doors and Upper Door Brackets

- □ Install Left/Upper Door Bracket to the left side of Cart Front Bracket using 4 Pan Head Screws 3/16"x3/8" and tighten securely. (Note: The Upper Door Bracket for the left side is marked with "L". The Upper Door Bracket for the right side is marked with "R".)
- Install the left Door. Align the hole on the upper edge of the Left Door with the nipple on the Left Upper Door Bracket. Lift the Left Door upward for inserting the nipple and depressing the spring-loaded Door Pin on the bottom of the door. Then, align the Door Pin with the hole on the Lower Door Bracket by sliding it to the center of bracket. The Door Pin will click into the hole.
- Repeat the same steps for the Right Door.