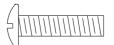

# Hardware Diagram for Model UN2616ACT & UN3216ACT

Pan Head Screw 1/4"x3/8" Qty. 12 Part # S182G04061

Hex Head Screw 3/16"x3/8" Qty. 8 Part # S162G03064

Pan Head Screw 3/16"x3/8" Qty. 59 Part # S182G03061

Wrench Qty. 1 Part # P05515124L

Phillips Head Screw 3/16"x1-5/8" Qty. 8 Part # S112G03261

| Already  | installed | in | grill | bowl |
|----------|-----------|----|-------|------|
| side par | nels      |    |       |      |
|          |           |    |       |      |